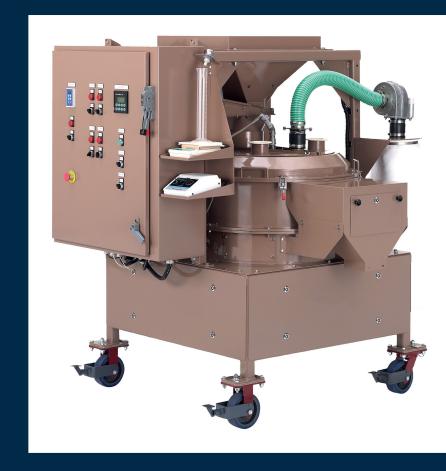

### **CBT Basic**

Designed for treating corn seed by the single bag, one batch at a time.

### **Features & Benefits**

- Single mixing bowl, 100 lb/50 kg
- 100 lb/50 kg inlet hopper with finger guard
- Automated slide gate for batch treating
- Programmable PLC single control box, mounted
- Variable speed I/P pump drive 20-650 rpm
- Pump drive control for easy operation
- Digital scale, graduated cylinder and quick disconnect pump element, for easy calibration

### FREATER SIZE

• Height 65.07"

## TREATER DIMENSIONS: HEIGHT 67.05" WIDTH 61.93" LENGTH 53.19"