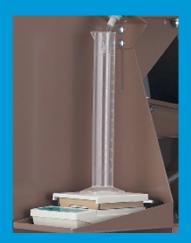

t hopper with finger guard
- Automated slide gate for batch treating
- Programmable PLC single control box, mounted
- Variable speed I/P pump drive 20-650 rpm
- Pump drive control for easy operation
- Digital scale, graduated cylinder and quick disconnect pump element, for easy calibration



### FREATER SIZE

• Height 65.07"

### **VALUE ADDED FEATURE**

• Single control panel



## TREATER DIMENSIONS: HEIGHT 67.05" WIDTH 61.93" LENGTH 53.19"



### 1) Control Panel

- Atomizer motor
- Pump motor
- Bowl motor
- PLC Display Screen
- Bowl Speed Micro Tachometer Display



### 2) IP Pump & Drive Assembly

- Variable speed IP pump drive 20-650rpm
- IP element kit (1) #26 (4.1–135 oz/min–Water)
- IP element kit (1) #73 (6.8–270 oz/min–Water)
- IP element kit (1) #82 (13.5–440 oz/min–Water)





#### 3) Calibration System

- Portable balance scale
- 250 ml graduated beaker

### VALUE ADDED OPTIONS THE TURNKEY SYSTEM

- Equipped with heavy-duty locking caster kit
- Dust evacuation system
- Filter bag, 25 micron
- 150 cfm, low pressure blower
- Blower power cord, 15 ft
- Chemical inlet wand with strainer, 20 ft tubing





### **Bayer**

Crop Science Division 1451 Dean Lakes Trail Shakopee, Minnesota 55379 - USA www.seedgrowth.bayer.com Phone: +1 952 445 6868

Toll Free: 1 855 363 3152 E-mail: equipment@bayer.com Before using any crop protection product you should read and carefully follow directions, cautionary statements, and other information appearing on the product label.

Our technical information is based on extensive testing and is, to the best of our current knowledge, tr