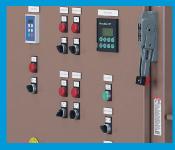

### 1) Control Panel

- Atomizer motor
- Pump motor
- Bowl motor
- PLC Display Screen
- Bowl Speed Micro Tachometer Display